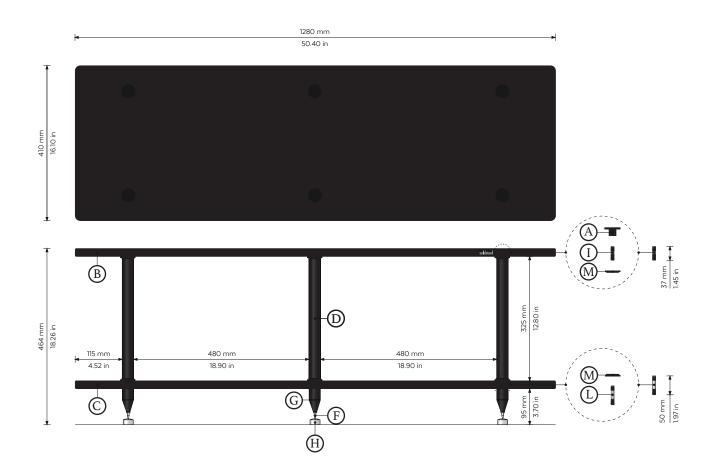

### | Package Content:

- A) Top Covers, x6
- B) Top Shelf, x1
- C) Inner Shelf, x1
- D) Aluminium Poles for 325 mm (12,80 in), x6
- F) Adjustable Spikes & M8 Nut, x6
- G) Bottom Floor Standing Hardware , x6
- H) Protective Inox Floor Discs, x6
- I) Screws for the Top, x6
- L) Screws for the Bottom, x6
- M) Connection Discs in ABS, x12