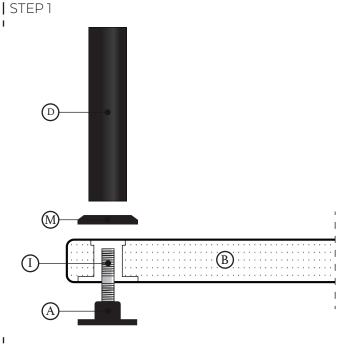

## VL-2 VINYL STORAGE HI-FI RACK

**INSTALLATION** 

**BEFORE STARTING**: CONSIDER TO ASSEMBLE ALL THE HARDWARE PARTS UPSIDE DOWN FOR EACH SHELF TO EASY UP THE INSTALLATION. PREPARE A SAFE SURFACE FOR THE OPERATIONS.

### | Package Content:

- A) Top Covers, x6
- B) Top Shelf, x1
- C) Inner Shelf, x1
- D) Aluminium Poles for 325 mm (12,80 in), x6
- F) Adjustable Spikes & M8 Nut, x6
- G) Bottom Floor Standing Hardware , x6
- H) Protective Inox Floor Discs, x6
- I) Screws for the Top, x6
- L) Screws for the Bottom, x6
- M) Connection Discs in ABS, x12