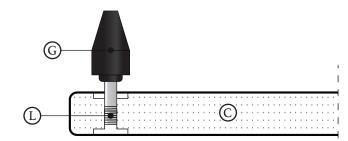

### | Package Content:

- A) Top Covers, x6
- B) Top Shelf, x1
- C) Inner Shelf, x1
- D) Aluminium Poles for 325 mm (12,80 in), x6
- F) Adjustable Spikes & M8 Nut, x6
- G) Bottom Floor Standing Hardware , x6
- H) Protective Inox Floor Discs, x6
- I) Screws for the Top, x6
- L) Screws for the Bottom, x6
- M) Connection Discs in ABS, x12