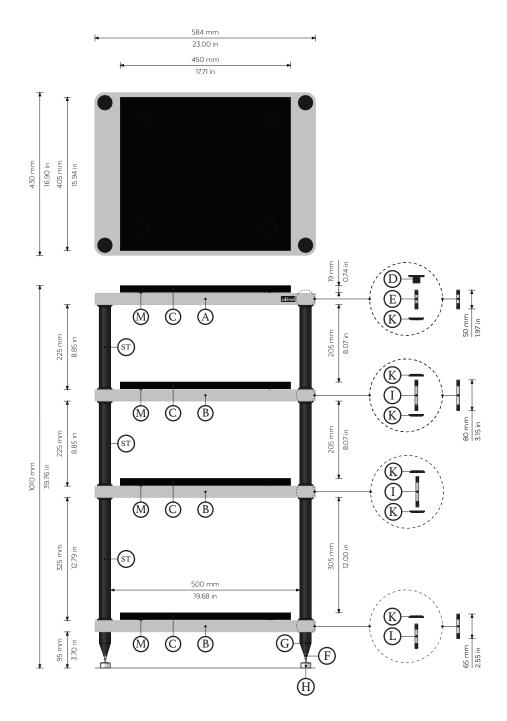

### | Package Content:

- <sup>1</sup>A) Top Shelf, x<sub>1</sub>
- B) Inner Shelf, x3
- C) X Plate, x4
- D) Top Covers, x4
- E) Screws for The Top Shelf, x4
- F) Bottom Floor Standing Hardwares, x4

- G) Adjustable Spikes & M8 Nut, x4
- H) Protective Inox Floor Discs, x4
- I) Screws for the Inner Shelf, x8
- K) Connection Discs in ABS, x24
- L) Screws for the Bottom Shelf, x4
- M) Aluminium Cones, x16
- ST) Aluminium Poles, XI2