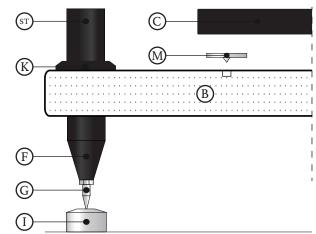

## S5-5 ADVANCED HI-FI RACK

**INSTALLATION** 

STEP 4 - NOT UPSIDE DOWN!

**BEFORE STARTING**: CONSIDER TO ASSEMBLE ALL THE HARDWARE PARTS UPSIDE DOWN FOR EACH SHELF TO EASY UP THE INSTALLATION. PREPARE A SAFE SURFACE FOR THE OPERATIONS.