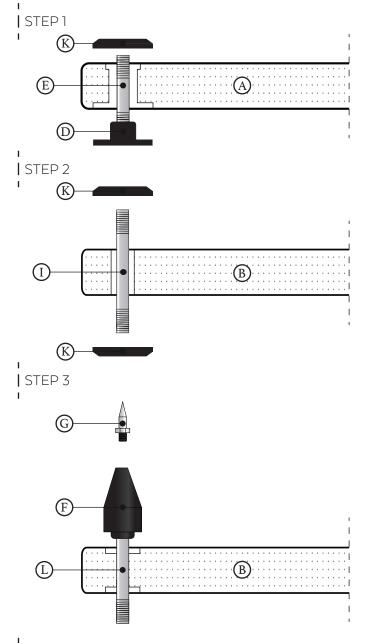

## S5-5 ADVANCED HI-FI RACK

**INSTALLATION** 

STEP 4 - NOT UPSIDE DOWN!

**BEFORE STARTING**: CONSIDER TO ASSEMBLE ALL THE HARDWARE PARTS UPSIDE DOWN FOR EACH SHELF TO EASY UP THE INSTALLATION. PREPARE A SAFE SURFACE FOR THE OPERATIONS.