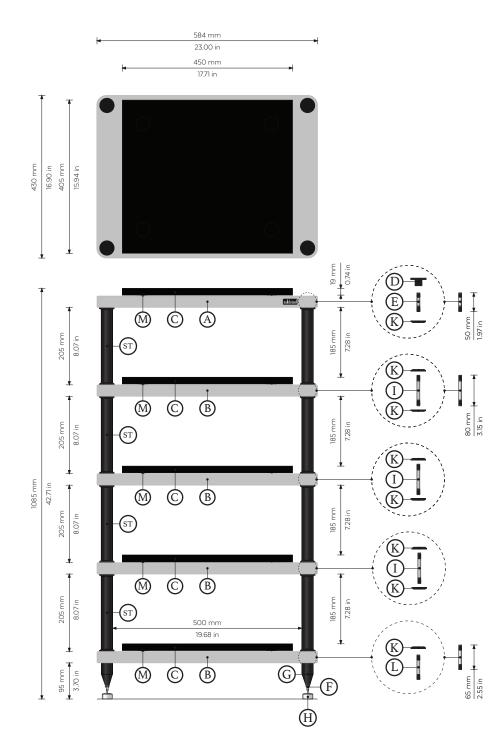

### | Package Content:

- 'A) Top Shelf, xı
- B) Inner Shelf, x4
- C) X Plate, x5
- D) Top Covers, x4
- E) Screws for The Top Shelf, x4
- F) Bottom Floor Standing Hardwares, x4

- G) Adjustable Spikes & M8 Nut, x4
- H) Protective Inox Floor Discs, x4
- I) Screws for the Inner Shelf, x12
- K) Connection Discs in ABS, x36
- L) Screws for the Bottom Shelf, x4
- M) Aluminium Cones, x16
- ST) Aluminium Poles, XI2