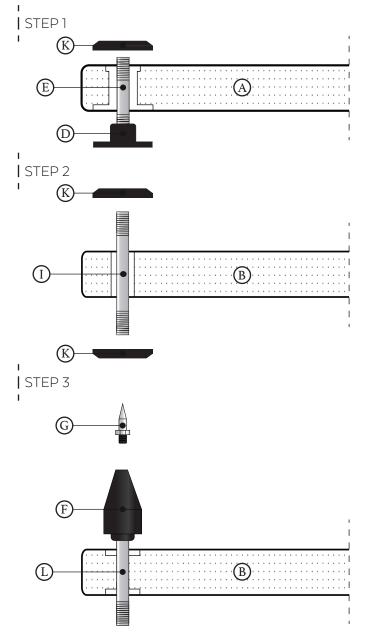

## S5-5 ADVANCED HI-FI RACK

**INSTALLATION** 

STEP 4 - NOT UPSIDE DOWN!

**BEFORE STARTING**: CONSIDER TO ASSEMBLE ALL THE HARDWARE PARTS UPSIDE DOWN FOR EACH SHELF TO EASY UP THE INSTALLATION. PREPARE A SAFE SURFACE FOR THE OPERATIONS.