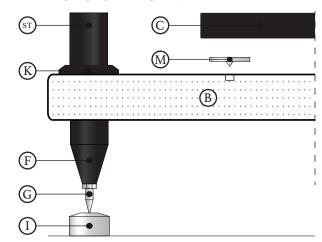

## S5-5 ADVANCED HI-FI RACK

**INSTALLATION** 

STEP 4 - NOT UPSIDE DOWN!

**BEFORE STARTING**: CONSIDER TO ASSEMBLE ALL THE HARDWARE PARTS UPSIDE DOWN FOR EACH SHELF TO EASY UP THE INSTALLATION. PREPARE A SAFE SURFACE FOR THE OPERATIONS.