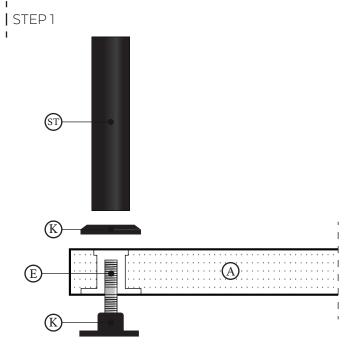

SCALE 1:10



# | Package Content:

- 'A) Top Shelf, xı
- B) Inner Shelf, x2
- D) Top Covers, x6
- E) Screws for The Top Shelf, x6
- F) Bottom Floor Standing Hardwares, x6

- G) Adjustable Spikes & M8 Nut , x6
- H) Protective Inox Floor Discs, x6
- I) Screws for the Inner Shelf, x12
- K) Connection Discs in ABS, x24
- L) Screws for the Bottom Shelf, x6
- ST) Aluminium Poles, XI2

# solidstee

# **S4-3 REGULAR AV RACK**

**INSTALLATION** 



**BEFORE STARTING**: CONSIDER TO ASSEMBLE ALL THE HARDWARE PARTS UPSIDE DOWN FOR EACH SHELF TO EASY UP THE INSTALLATION. PREPARE A SAFE SURFACE FOR THE OPERATIONS.

#### Dear Music Lover,

thank you for purchasing one of our S4 Series racks. This product is specifically designed to valorize the enjoyability of your audio expericences and by following this short manual we will guide you throught the safe product installation.

### **Important Recommendations:**

- Before the assembly secure an installation zone and keep children, animals and third parts away from all the materials included into the package;
- Some steel parts, if handled without attention, could also be sharp;
- The product can be assembled by a single person but any secondary assistance could be helpful;
- The rack is ma