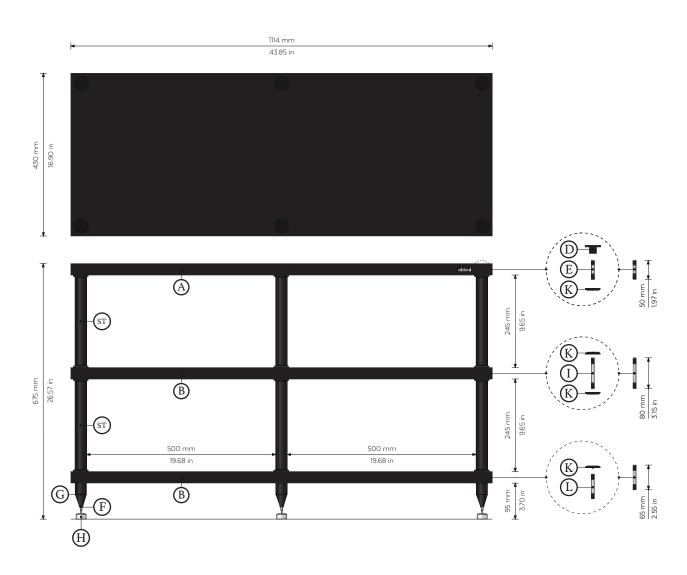

SCALE 1:10

# | Package Content:

- 'A) Top Shelf, xı
- B) Inner Shelf, x2
- D) Top Covers, x6
- E) Screws for The Top Shelf, x6
- F) Bottom Floor Standing Hardwares, x6

- G) Adjustable Spikes & M8 Nut , x6
- H) Protective Inox Floor Discs, x6
- I) Screws for the Inner Shelf, x12
- K) Connection Discs in ABS, x24
- L) Screws for the Bottom Shelf, x6
- ST) Aluminium Poles, XI2