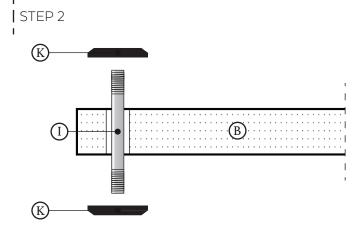

We decline any responsibility for any accidental damage to people, animals or objects;
- Before of assembling the product, find the proper place in which it will be placed. Sliding the product on the floor, during and after its installation, is always dangerous, so never do it;
- During the assembly always grab the shelves and not the hardware parts on them. This is the safest way for handling the product;
- For cleaning the shelves we simply suggest the use of a damp cloth;
- To avoid undesired issues never strike the structure, never give strong shakes and not use the product as if it was a chair;
- The product is only designed to support audio-video components;
- All the shelves are made of painted MDF wood, so gently move the components on them during the installation of your system.



## STEP 3





## Solidsteel MC Group S.r.l.

Strada Lungofino, 187 - Centro Ibisco Blocco BI 65013 - Città Sant'Angelo (PE) ITALY

E-mail: info@solidsteel.it Website: www.solidsteel.it