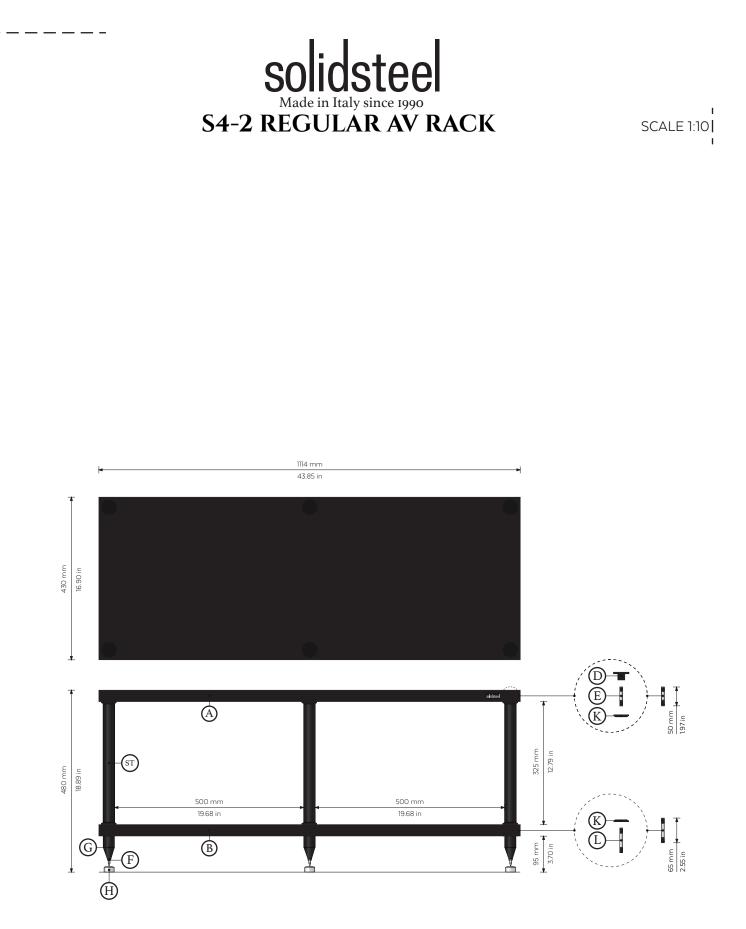

## Package Content:

- A) Top Shelf, xI
- B) Inner Shelf, xı
- D) Top Covers, x6
- E) Screws for The Top Shelf, x6
- F) Bottom Floor Standing Hardwares, x6

- G) Adjustable Spikes & M8 Nut , x6
- H) Protective Inox Floor Discs, x6
- K) Connection Discs in ABS, x12
- L) Screws for the Bottom Shelf, x6

st) Aluminium Poles, x6