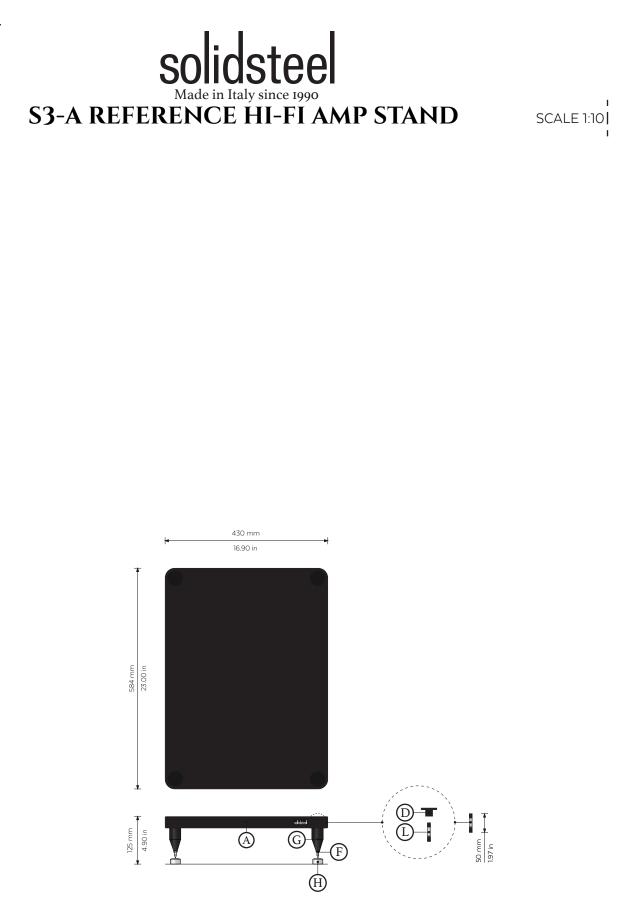

## Package Content:

'A) Top Shelf, xI

I

- D) Top Covers, x4
- F) Bottom Floor Standing Hardwares, x4
- G) Adjustable Spikes & M8 Nut, x4
- H) Protective Inox Floor Discs, x4
- L) Screws for the Bottom Shelf, x4