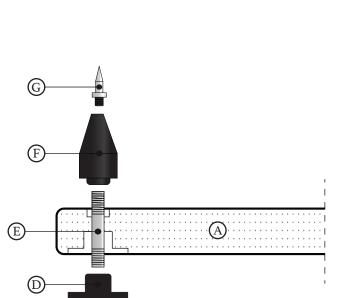

## Package Content:

'A) Top Shelf, xI

I

- D) Top Covers, x4
- F) Bottom Floor Standing Hardwares, x4
- G) Adjustable Spikes & M8 Nut, x4
- H) Protective Inox Floor Discs, x4
- L) Screws for the Bottom Shelf, x4