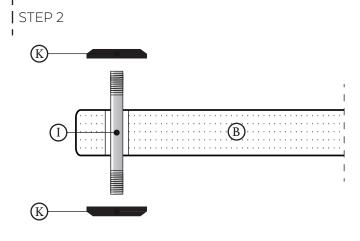

# | Package Content:

- 'A) Top Shelf, xı
- B) Inner Shelf, x4
- D) Top Covers, x4
- E) Screws for The Top Shelf, x4
- F) Bottom Floor Standing Hardwares, x4

- G) Adjustable Spikes & M8 Nut, x4
- H) Protective Inox Floor Discs, x4
- I) Screws for the Inner Shelf, x12
- K) Connection Discs in ABS, x32
- L) Screws for the Bottom Shelf, x4
- ST) Aluminium Poles, x16

# S3-5 REFERENCE HI-FI RACK

**INSTALLATION** 

**BEFORE STARTING**: CONSIDER TO ASSEMBLE ALL THE HARDWARE PARTS UPSIDE DOWN FOR EACH SHELF TO EASY UP THE INSTALLATION. PREPARE A SAFE SURFACE FOR THE OPERATIONS.

## STEP 3