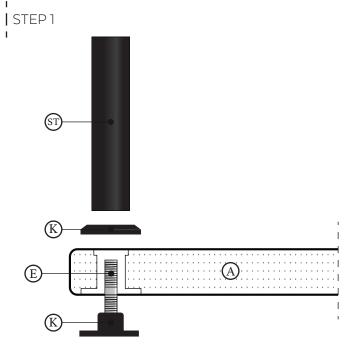

# | Package Content:

- 'A) Top Shelf, xı
- B) Inner Shelf, x4
- D) Top Covers, x4
- E) Screws for The Top Shelf, x4
- F) Bottom Floor Standing Hardwares, x4

- G) Adjustable Spikes & M8 Nut, x4
- H) Protective Inox Floor Discs, x4
- I) Screws for the Inner Shelf, x12
- K) Connection Discs in ABS, x32
- L) Screws for the Bottom Shelf, x4
- ST) Aluminium Poles, x16

# S3-5 REFERENCE HI-FI RACK

**INSTALLATION** 

**BEFORE STARTING**: CONSIDER TO ASSEMBLE ALL THE HARDWARE PARTS UPSIDE DOWN FOR EACH SHELF TO EASY UP THE INSTALLATION. PREPARE A SAFE SURFACE FOR THE OPERATIONS.

## STEP 3