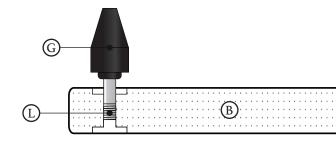

# | Package Content:

- 'A) Top Shelf, xı
- B) Inner Shelf, x4
- D) Top Covers, x4
- E) Screws for The Top Shelf, x4
- F) Bottom Floor Standing Hardwares, x4

- G) Adjustable Spikes & M8 Nut, x4
- H) Protective Inox Floor Discs, x4
- I) Screws for the Inner Shelf, x12
- K) Connection Discs in ABS, x32
- L) Screws for the Bottom Shelf, x4
- ST) Aluminium Poles, x16

## STEP 3