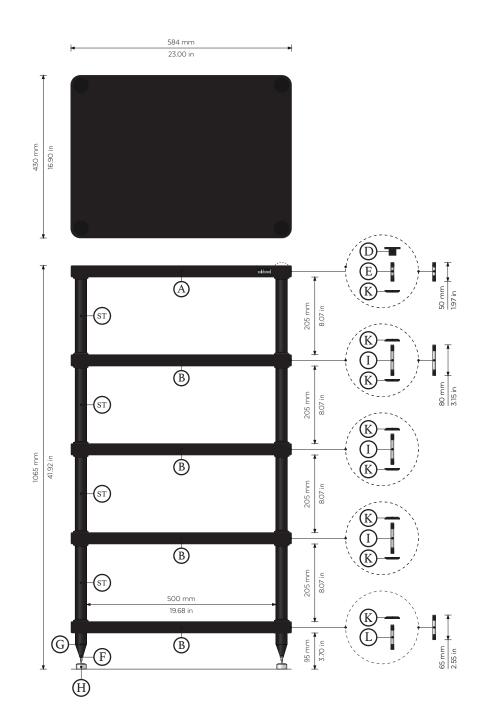

SCALE 1:10

# | Package Content:

- 'A) Top Shelf, xı
- B) Inner Shelf, x4
- D) Top Covers, x4
- E) Screws for The Top Shelf, x4
- F) Bottom Floor Standing Hardwares, x4

- G) Adjustable Spikes & M8 Nut, x4
- H) Protective Inox Floor Discs, x4
- I) Screws for the Inner Shelf, x12
- K) Connection Discs in ABS, x32
- L) Screws for the Bottom Shelf, x4
- ST) Aluminium Poles, x16

# S3-5 REFERENCE HI-FI RACK

**INSTALLATION** 

**BEFORE STARTING**: CONSIDER TO ASSEMBLE ALL THE HARDWARE PARTS UPSIDE DOWN FOR EACH SHELF TO EASY UP THE INSTALLATION. PREPARE A SAFE SURFACE FOR THE OPERATIONS.