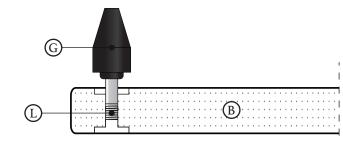

## | Package Content:

- 'A) Top Shelf, xı
- B) Inner Shelf, x3
- D) Top Covers, x4
- E) Screws for The Top Shelf, x4
- F) Bottom Floor Standing Hardwares, x4

- G) Adjustable Spikes & M8 Nut, x4
- H) Protective Inox Floor Discs, x4
- I) Screws for the Inner Shelf, x8
- K) Connection Discs in ABS, x24
- L) Screws for the Bottom Shelf,  $x_4$
- ST) Aluminium Poles, XI2

### STEP 3