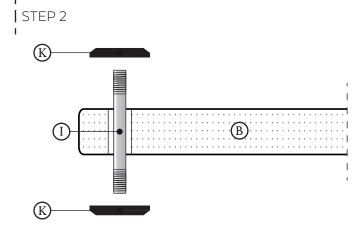

We decline any responsibility for any accidental damage to people, animals or objects;
- Before of assembling the product, find the proper place in which it will be placed. Sliding the product on the floor, during and after its installation, is always dangerous, so never do it;
- During the assembly always grab the shelves and not the hardware parts on them. This is the safest way for handling the product;
- For cleaning the shelves we simply suggest the use of a damp cloth;
- To avoid undesired issues never strike the structure, never give strong shakes and not use the product as if it was a chair;
- The product is only designed to support audio-video components;
- All the shelves are made of painted MDF wood, so gently move the components on them during the installation of your system.



### STEP 3





#### Solidsteel MC Group S.r.l.

Strada Lungofino, 187 - Centro Ibisco Blocco BI 65013 - Città Sant'Angelo (PE) ITALY

E-mail: info@solidsteel.it Website: www.solidsteel.it