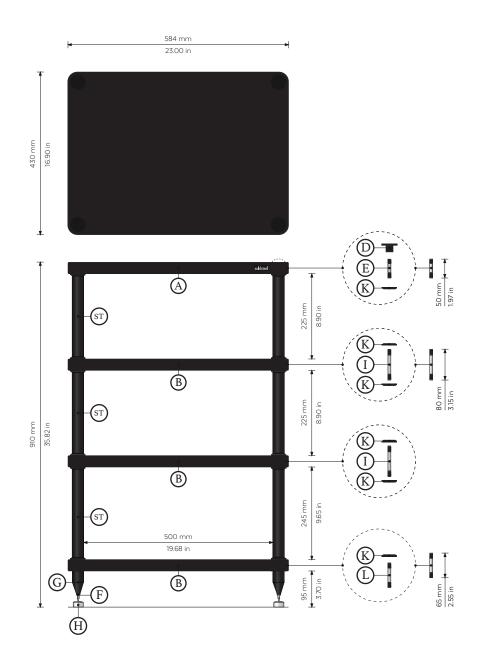

SCALE 1:100

## | Package Content:

- 'A) Top Shelf, xı
- B) Inner Shelf, x3
- D) Top Covers, x4
- E) Screws for The Top Shelf, x4
- F) Bottom Floor Standing Hardwares, x4

- G) Adjustable Spikes & M8 Nut, x4
- H) Protective Inox Floor Discs, x4
- I) Screws for the Inner Shelf, x8
- K) Connection Discs in ABS, x24
- L) Screws for the Bottom Shelf,  $x_4$
- ST) Aluminium Poles, XI2

# solidsteel

S3-4 REFERENCE HI-FI RACK

**INSTALLATION** 

**BEFORE STARTING**: CONSIDER TO ASSEMBLE ALL THE HARDWARE PARTS UPSIDE DOWN FOR EACH SHELF TO EASY UP THE INSTALLATION. PREPARE A SAFE SURFACE FOR THE OPERATIONS.