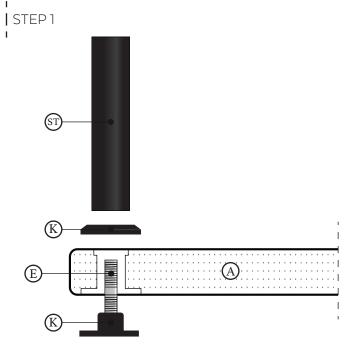

## | Package Content:

- 'A) Top Shelf, xı
- B) Inner Shelf, x2
- D) Top Covers, x4
- E) Screws for The Top Shelf, x4
- F) Bottom Floor Standing Hardwares, x4

- G) Adjustable Spikes & M8 Nut, x4
- H) Protective Inox Floor Discs, x4
- I) Screws for the Inner Shelf, x8
- K) Connection Discs in ABS, x16
- L) Screws for the Bottom Shelf,  $x_4$
- ST) Aluminium Poles, x8

#### STEP 3