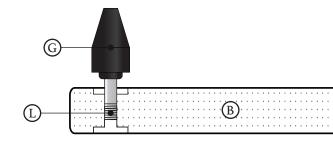

sponsibility for any accidental damage to people, animals or objects;
- Before of assembling the product, find the proper place in which it will be placed. Sliding the product on the floor, during and after its installation, is always dangerous, so never do it;
- During the assembly always grab the shelves and not the hardware parts on them. This is the safest way for handling the product;
- For cleaning the shelves we simply suggest the use of a damp cloth;
- To avoid undesired issues never strike the structure, never give strong shakes and not use the product as if it was a chair;
- The product is only designed to support audio-video components;
- All the shelves are made of painted MDF wood, so gently move the components on them during the installation of your system.



#### STEP 3





#### Solidsteel MC Group S.r.l.

Strada Lungofino, 187 - Centro Ibisco Blocco BI 65013 - Città Sant'Angelo (PE) ITALY

E-mail: info@solidsteel.it Website: www.solidsteel.it