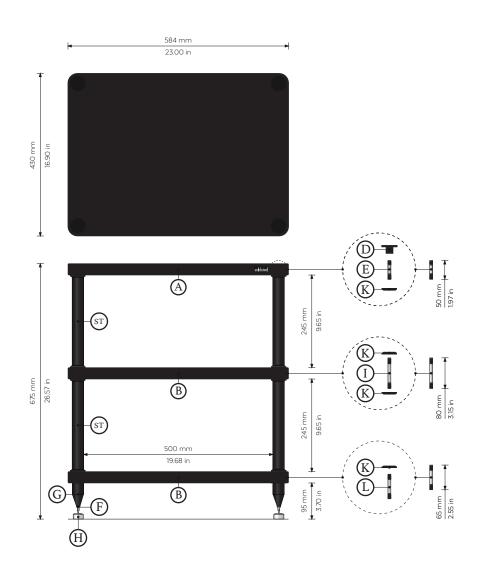

## | Package Content:

- 'A) Top Shelf, xı
- B) Inner Shelf, x2
- D) Top Covers, x4
- E) Screws for The Top Shelf, x4
- F) Bottom Floor Standing Hardwares, x4

- G) Adjustable Spikes & M8 Nut, x4
- H) Protective Inox Floor Discs, x4
- I) Screws for the Inner Shelf, x8
- K) Connection Discs in ABS, x16
- L) Screws for the Bottom Shelf,  $x_4$
- ST) Aluminium Poles, x8

### S3-3 REFERENCE HI-FI RACK

INSTALLATION |

**BEFORE STARTING**: CONSIDER TO ASSEMBLE ALL THE HARDWARE PARTS UPSIDE DOWN FOR EACH SHELF TO EASY UP THE INSTALLATION. PREPARE A SAFE SURFACE FOR THE OPERATIONS.