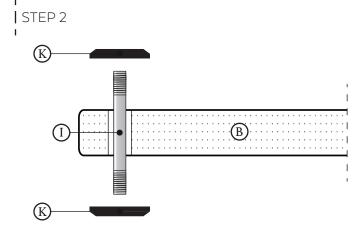

## | Package Content:

- 'A) Top Shelf, xı
- B) Inner Shelf, x2
- D) Top Covers, x4
- E) Screws for The Top Shelf, x4
- F) Bottom Floor Standing Hardwares, x4

- G) Adjustable Spikes & M8 Nut, x4
- H) Protective Inox Floor Discs, x4
- I) Screws for the Inner Shelf, x8
- K) Connection Discs in ABS, x16
- L) Screws for the Bottom Shelf,  $x_4$
- ST) Aluminium Poles, x8

#### STEP 3