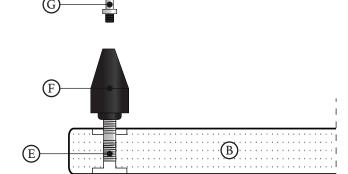

# | Package Content:

- 'A) Top Shelf, xı
- B) Inner Shelf, x1
- D) Top Covers, x4
- E) Screws for The Top Shelf, x4
- F) Bottom Floor Standing Hardwares, x4

- G) Adjustable Spikes & M8 Nut, x4
- H) Protective Inox Floor Discs, x4
- K) Connection Discs in ABS, x8
- L) Screws for the Bottom Shelf, x4
- ST) Aluminium Poles, x4

# solidsteel

S3-2 REFERENCE HI-FI RACK

**INSTALLATION** 

STEP 2

**BEFORE STARTING**: CONSIDER TO ASSEMBLE ALL THE HARDWARE PARTS UPSIDE DOWN FOR EACH SHELF TO EASY UP THE INSTALLATION. PREPARE A SAFE SURFACE FOR THE OPERATIONS.