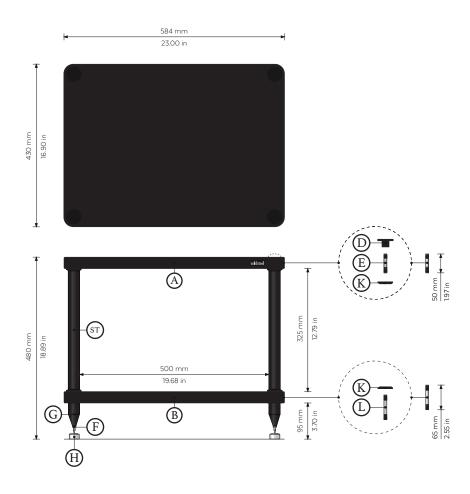

SCALE 1:10

# | Package Content:

- 'A) Top Shelf, xı
- B) Inner Shelf, x1
- D) Top Covers, x4
- E) Screws for The Top Shelf, x4
- F) Bottom Floor Standing Hardwares, x4

- G) Adjustable Spikes & M8 Nut, x4
- H) Protective Inox Floor Discs, x4
- K) Connection Discs in ABS, x8
- L) Screws for the Bottom Shelf, x4
- ST) Aluminium Poles, x4