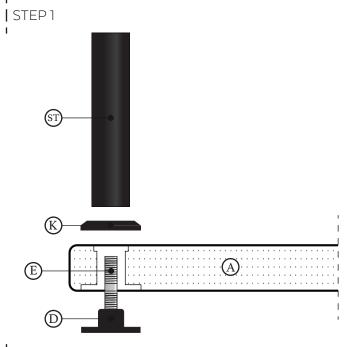

# | Package Content:

- 'A) Top Shelf, xı
- B) Inner Shelf, x1
- D) Top Covers, x4
- E) Screws for The Top Shelf, x4
- F) Bottom Floor Standing Hardwares, x4

- G) Adjustable Spikes & M8 Nut, x4
- H) Protective Inox Floor Discs, x4
- K) Connection Discs in ABS, x8
- L) Screws for the Bottom Shelf, x4
- ST) Aluminium Poles, x4

# solidsteel

S3-2 REFERENCE HI-FI RACK

**INSTALLATION** 

STEP 2

**BEFORE STARTING**: CONSIDER TO ASSEMBLE ALL THE HARDWARE PARTS UPSIDE DOWN FOR EACH SHELF TO EASY UP THE INSTALLATION. PREPARE A SAFE SURFACE FOR THE OPERATIONS.