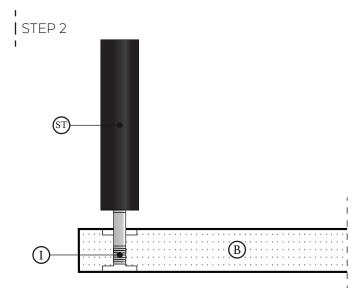

## **S2-5 BASIC HI-FI RACK**

**INSTALLATION** 

**BEFORE STARTING**: CONSIDER TO ASSEMBLE ALL THE HARDWARE PARTS UPSIDE DOWN FOR EACH SHELF TO EASY UP THE INSTALLATION. PREPARE A SAFE SURFACE FOR THE OPERATIONS.