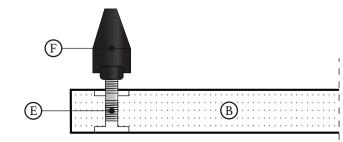

## | Package Content:

- <sup>1</sup>A) Top Shelf, x<sub>I</sub>
- B) Inner Shelf, x4
- D) Top Covers, x4
- E) Screws for The Top/Bottom Shelf, x20
- F) Bottom Floor Standing Hardwares, x4

- G) Adjustable Spikes & M8 Nut, x4
- L) Screws for the Inner Shelf, x12
- st) Aluminium Poles, x16