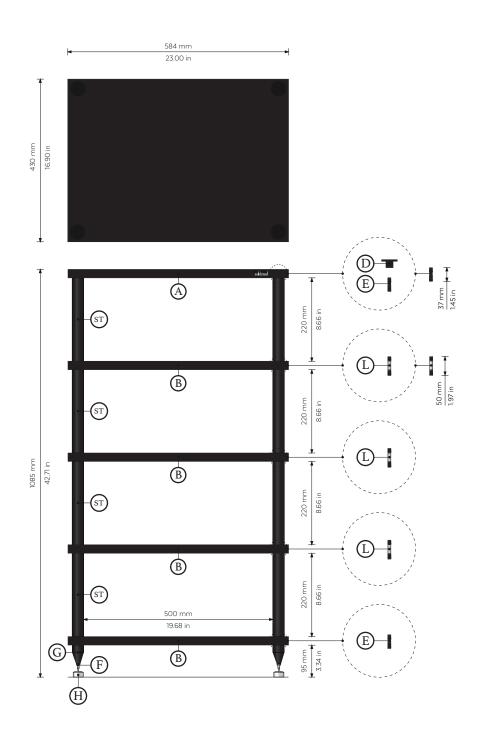

SCALE 1:10 |

## | Package Content:

- <sup>1</sup>A) Top Shelf, x<sub>I</sub>
- B) Inner Shelf, x4
- D) Top Covers, x4
- E) Screws for The Top/Bottom Shelf, x20
- F) Bottom Floor Standing Hardwares, x4

- G) Adjustable Spikes & M8 Nut, x4
- L) Screws for the Inner Shelf, x12
- st) Aluminium Poles, x16

## **S2-5 BASIC HI-FI RACK**

**INSTALLATION** 

**BEFORE STARTING**: CONSIDER TO ASSEMBLE ALL THE HARDWARE PARTS UPSIDE DOWN FOR EACH SHELF TO EASY UP THE INSTALLATION. PREPARE A SAFE SURFACE FOR THE OPERATIONS.