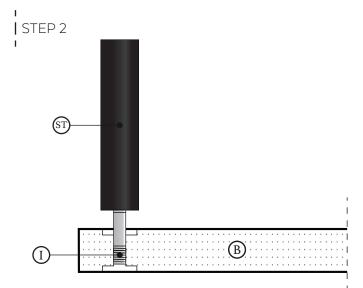

## | Package Content:

- <sup>1</sup>A) Top Shelf, x<sub>I</sub>
- B) Inner Shelf, x1
- D) Top Covers, x4
- E) Screws for The Top/Bottom Shelf, x8
- F) Bottom Floor Standing Hardwares, x4

- G) Adjustable Spikes & M8 Nut, x4
- L) Screws for the Inner Shelf, x4
- ST) Aluminium Poles, x8

### **S2-3 BASIC HI-FI RACK**

**INSTALLATION** 

**BEFORE STARTING**: CONSIDER TO ASSEMBLE ALL THE HARDWARE PARTS UPSIDE DOWN FOR EACH SHELF TO EASY UP THE INSTALLATION. PREPARE A SAFE SURFACE FOR THE OPERATIONS.