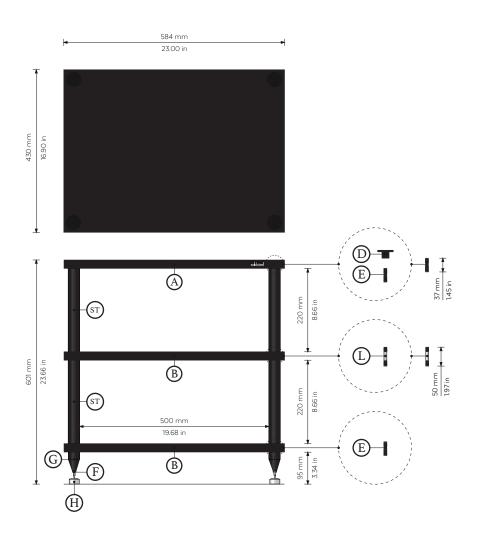

## | Package Content:

- <sup>1</sup>A) Top Shelf, x<sub>I</sub>
- B) Inner Shelf, x1
- D) Top Covers, x4
- E) Screws for The Top/Bottom Shelf, x8
- F) Bottom Floor Standing Hardwares, x4

- G) Adjustable Spikes & M8 Nut, x4
- L) Screws for the Inner Shelf, x4
- ST) Aluminium Poles, x8

# G F B