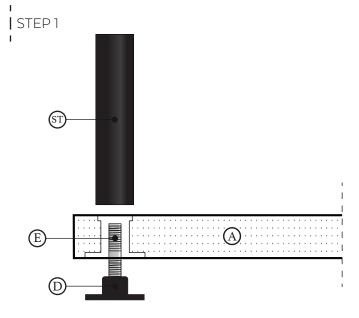

## | Package Content:

- <sup>1</sup>A) Top Shelf, x<sub>I</sub>
- B) Inner Shelf, x1
- D) Top Covers, x4
- E) Screws for The Top/Bottom Shelf, x8
- F) Bottom Floor Standing Hardwares, x4

- G) Adjustable Spikes & M8 Nut, x4
- L) Screws for the Inner Shelf, x4
- ST) Aluminium Poles, x8

### **S2-3 BASIC HI-FI RACK**

**INSTALLATION** 

**BEFORE STARTING**: CONSIDER TO ASSEMBLE ALL THE HARDWARE PARTS UPSIDE DOWN FOR EACH SHELF TO EASY UP THE INSTALLATION. PREPARE A SAFE SURFACE FOR THE OPERATIONS.